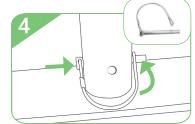

## **Set Up Frame**

Connect numbered tubes together.

Push down on button and insert tube.

Attach corner tube onto feet. Then connect vertical and horizontal tubes to complete frame.

Insert wire lock pin onto the side of feet. Then pull wire loop over end of the pin to secure feet.