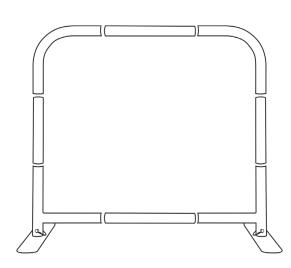

## **Set Up Frame**

Connect numbered tubes together.

Push down on button and insert tube.

Attach corner tube onto feet. Then connect vertical and horizontal tubes to complete frame.

Insert wire lock pin onto the side of feet. Then pull wire loop over end of the pin to secure feet.