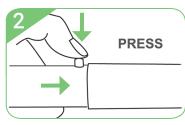

## **Set Up Frame**

Connect numbered tubes together.

Push down on button and insert tube.

Attach corner tube onto feet. Then connect vertical and horizontal tubes to complete frame.

Insert wire lock pin onto the side of feet. Then pull wire loop over end of the pin to secure feet.