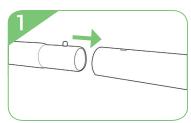

## **Set Up Frame**

Connect numbered tubes together.

Push down on button and insert tube.

Attach corner tube onto feet. Then connect vertical and horizontal tubes to complete frame.

Insert wire lock pin onto the side of feet. Then pull wire loop over end of the pin to secure feet.