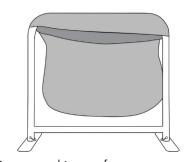

## **Install Graphic**

a. Drape graphic over frame.

b. Pull down graphic to cover whole frame.

c. Zip underneath the bottom support pole.