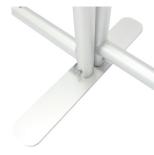

## **Set Up Frame**

Connect numbered tubes together.

Push down on button and insert tube.

Attach corner tube onto feet. Then connect vertical and horizontal tubes to complete frame.

Insert wire lock pin onto the side of feet. Then pull wire loop over end of the pin to secure feet.