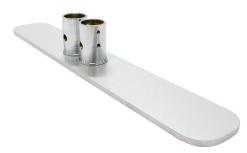

## **Optional Connection**

**a.** Use barrier connector foot to arrange your own combination barrier.

**b.** Place frames onto barrier connector foot and lock with wire lock pins.

c. Arrange barrier either straight or corner.