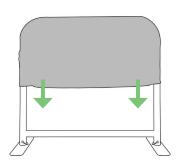

## **Install Graphic**

a. Drape graphic over frame.

b. Pull down graphic to cover whole frame.

c. Zip underneath the bottom support pole.