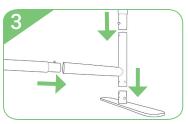

## **Set Up Frame**

Connect numbered tubes together.

Push down on button and insert tube.

Attach corner tube onto feet. Then connect vertical and horizontal tubes to complete frame.

Insert wire lock pin onto the side of feet. Then pull wire loop over end of the pin to secure feet.