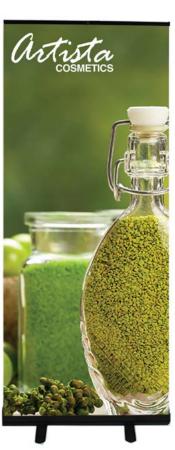

## **ECONO ROLL 24"**

Silver Econo Roll

Black Econo Roll

Econo Travel Bag (26" x 4" x 4" / 35.5" x 4" x 4" / 37.5" 4" x 4")

## **Product Features**

The Econo Roll delivers a professional looking display at an economical price. Set up and break down of the display takes seconds and conveniently stores in its included padded travel bag. banner attached to the bottom of stand by double-sided tape and to the top by clamp bar