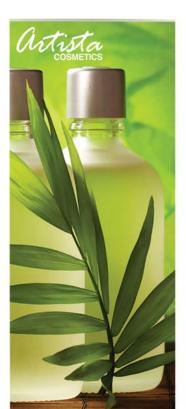

## **ECONO ROLL 24"**

Silver Econo Roll

Black Econo Roll

Econo Travel Bag (26" x 4" x 4" / 35.5" x 4" x 4" / 37.5" 4" x 4")

## **Product Features**

The Econo Roll delivers a professional looking display at an economical price. Set up and break down of the display takes seconds and conveniently stores in its included padded travel bag. banner attached to the bottom of stand by double-sided tape and to the top by clamp bar