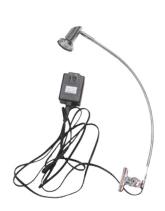

## **Graphic Specification**

24"W x 78 "H

1 Year on Stand 1 Year on Graphic

Graphic Turnaround Time is 2 business days for up to 2 sets

Silver (24" & 33.5" & 36")

\* Options LED Clamp Light 35W

Clamp Light 110V

\*Optional Lumina Light