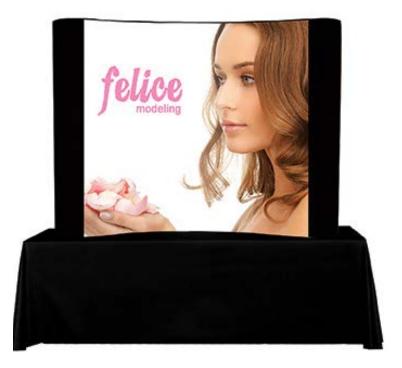

# TABLE TOP 8FT UP DISPLAY CENTER PACKAGE

### **Center Package**

| Display Dimension | 8'W x 5'H x 2'D     |
|-------------------|---------------------|
| Graphic Size      | 81.495"W x 59.646"H |
|                   |                     |