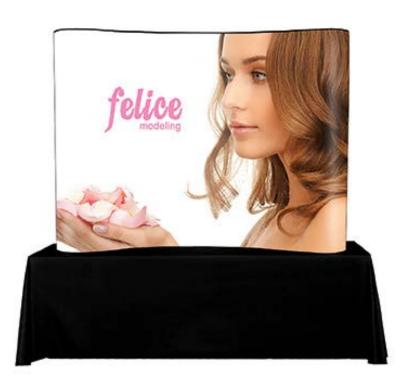

# TABLE TOP 8FT POP UP DISPLAY GRAPHIC PACKAGE

### **Product Features**

The big Wave Pop Up Display, a trade show classic, comes with everything you need to effectively promote your product. Designed specifically to fit 10ft. trade show booths, the straightforward look of the Big Wave gives a professional presentation. Expand the geometric aluminum frame, click locking mechanisms into place, and hang the graphic panels to complete set up. various styles and sizes available up to 20ft wide. Choose from PvC or laminate material.

| Display Dimension | 8'W x 5'H x 2'D     |  |
|-------------------|---------------------|--|
| Graphic Size      | 123.23"W x 59.646"H |  |
|                   |                     |  |