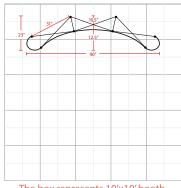

### **Graphic Package**

The box represents 10'x10' booth.

# Graphic Turnaround Time is 2 business days for up to 2 sets

The box represents 10'x10' booth.

# Warranty

Life time on Stand

1 year on Graphic

The box represents 10'x10' booth.