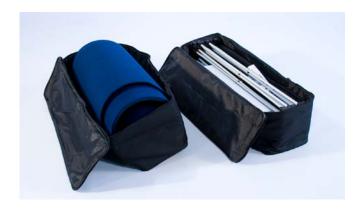

# **Package Includes**

- (1) Aluminum frame
- (4) Black channel bars
- (8) Silver channel bars
- (2) 150w Halogen light
- (1) Channel bar bag
- (1) Repair kit
- (2) Carry bags
- (3) Graphic center panels
- (2) Graphic end panels

# **Package Includes**

- (1) Aluminum frame
- (4) Black channel bars
- (8) Silver channel bars
- (2) 150w Halogen light
- (1) Channel bar bag
- (1) Repair kit
- (2) Carry bags
- (3) Graphic center panels
- (2) Fabric end panels

### **Package Includes**

- (1) Aluminum frame
- (4) Black channel bars
- (8) Silver channel bars
- (2) 150w Halogen light
- (1) Channel bar bag
- (1) Repair kit
- (2) Carry bags
- (3) Fabric center panels
- (2) Fabric end panels