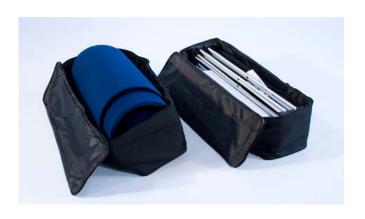

# **Package Includes**

- (1) Aluminum frame
- (4) Black channel bars
- (8) Silver channel bars
- (2) 150w Halogen light
- (1) Channel bar bag
- (1) Repair kit
- (2) Carry bags
- (3) Graphic center panels
- (2) Graphic end panels

# **Package Includes**

- (1) Aluminum frame
- (4) Black channel bars
- (8) Silver channel bars
- (2) 150w Halogen light
- (1) Channel bar bag
- (1) Repair kit
- (2) Carry bags
- (3) Graphic center panels
- (2) Fabric end panels

### **Package Includes**

- (1) Aluminum frame
- (4) Black channel bars
- (8) Silver channel bars
- (2) 150w Halogen light
- (1) Channel bar bag
- (1) Repair kit
- (2) Carry bags
- (3) Fabric center panels
- (2) Fabric end panels