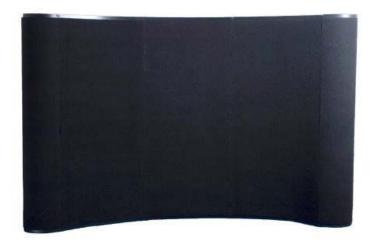

### **Product Features**

The big Wave Pop Up Display, a trade show classic, comes with everything you need to effectively promote your product. Designed specifically to fit 10ft. trade show booths, the straightforward look of the Big Wave gives a professional presentation. Expand the geometric aluminum frame, click locking mechanisms into place, and hang the graphic panels to complete set up. various styles and sizes available up to 20ft wide. Choose from PvC or laminate material.

| Display Dimension | 8'W x 5'H x 2'D     |  |
|-------------------|---------------------|--|
| Graphic Size      | 123.23"W x 59.646"H |  |
|                   |                     |  |

# **Package Includes**

- (1) Aluminum frame
- (4) Black channel bars
- (8) Silver channel bars
- (2) 150w Halogen light
- (1) Channel bar bag
- (1) Repair kit
- (2) Carry bags
- (3) Graphic center panels
- (2) Graphic end panels