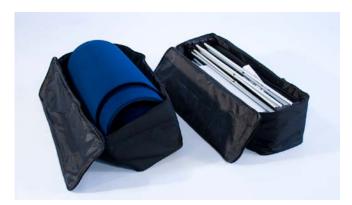

# **Package Includes**

- (1) Aluminum frame
- (4) Black channel bars
- (8) Silver channel bars
- (2) 150w Halogen light
- (1) Channel bar bag
- (1) Repair kit
- (2) Carry bags
- (3) Graphic center panels
- (2) Graphic end panels

# **Package Includes**

- (1) Aluminum frame
- (4) Black channel bars
- (8) Silver channel bars
- (2) 150w Halogen light
- (1) Channel bar bag
- (1) Repair kit
- (2) Carry bags
- (3) Graphic center panels
- (2) Fabric end panels

### **Package Includes**

- (1) Aluminum frame
- (4) Black channel bars
- (8) Silver channel bars
- (2) 150w Halogen light
- (1) Channel bar bag
- (1) Repair kit
- (2) Carry bags
- (3) Fabric center panels
- (2) Fabric end panels