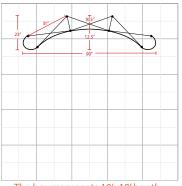

| Display Dimension | 8'W x 5'H x 2'D     |  |
|-------------------|---------------------|--|
| Graphic Size      | 123.23"W x 59.646"H |  |
|                   |                     |  |

### **Graphic Specification**

123.23"W x 59.646"H

Graphic Turnaround Time is 2 business days for up to 2 sets