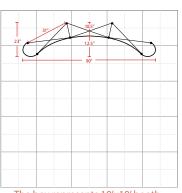

### **Graphic Package**

The box represents 10'x10' booth.

| Display Dimension | 8'W x 5'H x 2'D     |  |
|-------------------|---------------------|--|
| Graphic Size      | 123.23"W x 59.646"H |  |
|                   |                     |  |